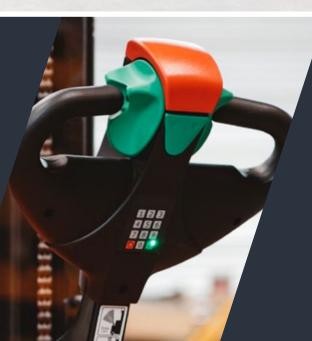

#### Pin code access

Additional safety and security is provided through a pin code access, protects the machine from unauthorised use.

| RELIABILITY                                 |     | BSL10/13S-7C | BSL14/16S-7 | BSR16S-7 | BSL20S-7 | BSW13S-5 | BDL13S-7(H) | BDR13S-7 | BDW13S-5 |          |
|---------------------------------------------|-----|--------------|-------------|----------|----------|----------|-------------|----------|----------|----------|
| Stainless steel axles and bolts             |     |              |             |          |          |          |             |          |          |          |
| Steel cover                                 |     |              |             |          |          |          |             |          |          |          |
| Vulkollan™ drive wheel with tread           |     |              |             |          |          |          |             |          |          | 10512090 |
| Drive wheel PEVOSOFT™                       |     |              |             |          |          |          |             |          |          |          |
| Support wheel with tandem roller            |     |              |             |          |          |          |             |          |          |          |
| Support wheel with adjustable workin height | g   |              |             |          |          |          |             |          |          |          |
| TA I                                        | 000 |              |             |          |          | U        |             |          |          |          |
| SAFETY                                      |     | /13S-7C      | 4/16S-7     | R16S-7   | .20S-7   | V13S-5   | 3S-7(H)     | 213S-7   | V13S-5   |          |