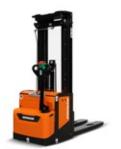

#### **DOUBLE STACKERS**

**BDL13S-7** BDL13S-7H

📠 1,250 - 1,800 kg 1,250 - 2,000 kg 690 - 2,490 mm 👗 660 mm

> Pedestrian Off-Set Drive Unit

BSL14/16S-7

- 📠 1,400 / 1,600 kg 2,890 - 5,390 mm
- 👗 790 mm

Pedestrian Off-Set Drive Unit