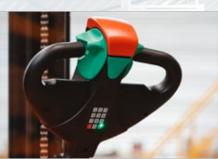

#### **Tiller control**

Ergonomically designed to suit both left or right handed operators, the tiller arm features dual butterfly switches.

All stackers are fitted with combined bearing to increase the reliability and precision.