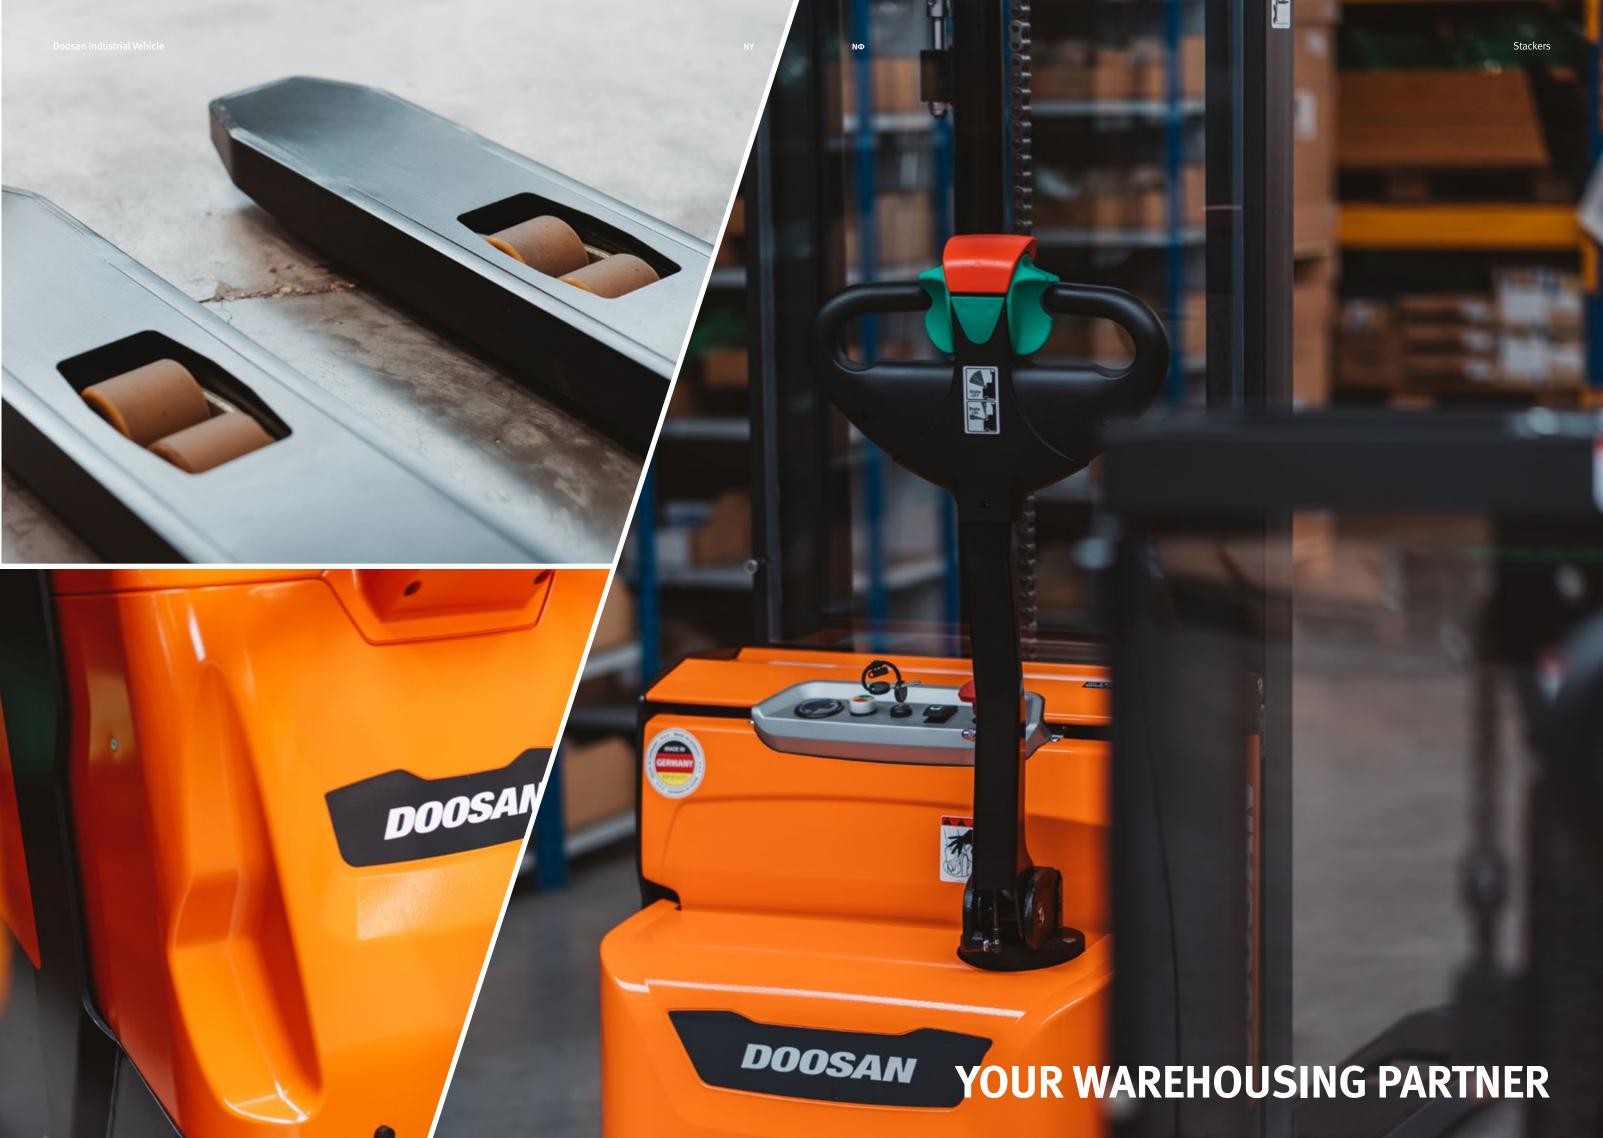

#### **Tiller control**

Ergonomically designed to suit both left or right handed operators, the tiller arm features dual butterfly switches.

All stackers are fitted with combined bearing to increase the reliability and precision.

#### Roll out battery (heavy line)

Nylon rollers allow the battery to be removed with little effort, making battery exchange simple and safe.

#### Compact design

Compact and stable chassis for maximum manoeuvrability, even in the tightest of spaces. Operation of the pallet truck can be done safely and comfortably.

**Combined bearings** 

#### **Robust construction**

Our heavy duty construction utilizes a metal top cover and thick plastic (or optional metal) covers, ensuring minimal damage, thus lowering lifetime costs. This low total cost of ownership makes our warehouse range perfect for even the toughest applications.