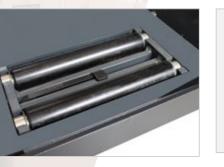

#### Roll out battery (heavy line)

Nylon rollers allow the battery to be removed with little effort, making battery exchange simple and safe.