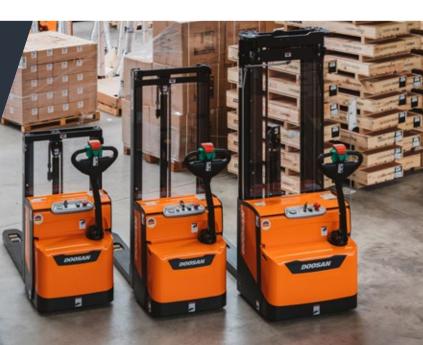

# **STACKERS**

Walkie - Platform - Riders

## Lifting your dreams

Our stackers are built with durable materials for long-term performance without compromising the ergonomics and safety of the operator.

You are guaranteed to have smooth and efficient operations.

## **Product range**

#### SINGLE STACKERS

<u>b</u> 1,000 / 1,250 kg 1,790 - 3,590 mm 🛔 660 mm

> Pedestrian Off-Set Drive Unit

**BSR16S-7** <u> 1,600 kg</u>

2,890 - 4,790 mm 👗 790 mm

> Ride-on Platform, Centre Drive Unit

#### **DOUBLE STACKERS**

**BDL13S-7** BDL13S-7H

📠 1,250 - 1,800 kg 1,250 - 2,000 kg 690 - 2,490 mm 👗 660 mm

> Pedestrian Off-Set Drive Unit

BSL14/16S-7

- 📠 1,400 / 1,600 kg 2,890 - 5,390 mm
- 👗 790 mm

Pedestrian Off-Set Drive Unit

**BSW13S-5** 📠 1,250 kg

2,890 mm 800 mm

Stand-in

🛕 1,250 - 2,000 kg 1,790 - 2,090 mm 1

700 mm

Ride-on Platform, Centre Drive Unit

|                                                                                                                                                                                                                                                                                                                                                                                                                                                                                                                                                                                                                                                                                                                                                                                                                                                                                                                                                                                                                                                                                                                                                                                                                                                                                                                                                                                                                                                                                                                                                                                                                                                                                                                                                                                                                                                                                                                                                                                                                                                                                                                                         |                  |                         | MAJOR<br>SPECIFICATIONS | BSL10S-7C |                 |  |
|-----------------------------------------------------------------------------------------------------------------------------------------------------------------------------------------------------------------------------------------------------------------------------------------------------------------------------------------------------------------------------------------------------------------------------------------------------------------------------------------------------------------------------------------------------------------------------------------------------------------------------------------------------------------------------------------------------------------------------------------------------------------------------------------------------------------------------------------------------------------------------------------------------------------------------------------------------------------------------------------------------------------------------------------------------------------------------------------------------------------------------------------------------------------------------------------------------------------------------------------------------------------------------------------------------------------------------------------------------------------------------------------------------------------------------------------------------------------------------------------------------------------------------------------------------------------------------------------------------------------------------------------------------------------------------------------------------------------------------------------------------------------------------------------------------------------------------------------------------------------------------------------------------------------------------------------------------------------------------------------------------------------------------------------------------------------------------------------------------------------------------------------|------------------|-------------------------|-------------------------|-----------|-----------------|--|
| <ul> <li>Image: constraint of the second se</li></ul> |                  |                         | Base capacity           | kg        | 1,000           |  |
|                                                                                                                                                                                                                                                                                                                                                                                                                                                                                                                                                                                                                                                                                                                                                                                                                                                                                                                                                                                                                                                                                                                                                                                                                                                                                                                                                                                                                                                                                                                                                                                                                                                                                                                                                                                                                                                                                                                                                                                                                                                                                                                                         |                  |                         | Fork length             | mm        | 1,195           |  |
|                                                                                                                                                                                                                                                                                                                                                                                                                                                                                                                                                                                                                                                                                                                                                                                                                                                                                                                                                                                                                                                                                                                                                                                                                                                                                                                                                                                                                                                                                                                                                                                                                                                                                                                                                                                                                                                                                                                                                                                                                                                                                                                                         |                  | Overall width           | mm                      | 660       |                 |  |
|                                                                                                                                                                                                                                                                                                                                                                                                                                                                                                                                                                                                                                                                                                                                                                                                                                                                                                                                                                                                                                                                                                                                                                                                                                                                                                                                                                                                                                                                                                                                                                                                                                                                                                                                                                                                                                                                                                                                                                                                                                                                                                                                         | BSL20S-7         |                         | Forks lowered<br>height | mm        | 90              |  |
| ക                                                                                                                                                                                                                                                                                                                                                                                                                                                                                                                                                                                                                                                                                                                                                                                                                                                                                                                                                                                                                                                                                                                                                                                                                                                                                                                                                                                                                                                                                                                                                                                                                                                                                                                                                                                                                                                                                                                                                                                                                                                                                                                                       |                  |                         | Turning radius          | mm        | 1,480           |  |
|                                                                                                                                                                                                                                                                                                                                                                                                                                                                                                                                                                                                                                                                                                                                                                                                                                                                                                                                                                                                                                                                                                                                                                                                                                                                                                                                                                                                                                                                                                                                                                                                                                                                                                                                                                                                                                                                                                                                                                                                                                                                                                                                         | 2,890 - 5,390 mm |                         | Lift height             | mm        | 1,790-<br>3,590 |  |
|                                                                                                                                                                                                                                                                                                                                                                                                                                                                                                                                                                                                                                                                                                                                                                                                                                                                                                                                                                                                                                                                                                                                                                                                                                                                                                                                                                                                                                                                                                                                                                                                                                                                                                                                                                                                                                                                                                                                                                                                                                                                                                                                         | 790 mm           |                         | Battery capacity        | Ah        | 160-250         |  |
|                                                                                                                                                                                                                                                                                                                                                                                                                                                                                                                                                                                                                                                                                                                                                                                                                                                                                                                                                                                                                                                                                                                                                                                                                                                                                                                                                                                                                                                                                                                                                                                                                                                                                                                                                                                                                                                                                                                                                                                                                                                                                                                                         |                  | MAJOR<br>SPECIFICATIONS |                         | BDL13S    | -7              |  |
|                                                                                                                                                                                                                                                                                                                                                                                                                                                                                                                                                                                                                                                                                                                                                                                                                                                                                                                                                                                                                                                                                                                                                                                                                                                                                                                                                                                                                                                                                                                                                                                                                                                                                                                                                                                                                                                                                                                                                                                                                                                                                                                                         |                  |                         | Base capacity           | kg        | 1,800           |  |
|                                                                                                                                                                                                                                                                                                                                                                                                                                                                                                                                                                                                                                                                                                                                                                                                                                                                                                                                                                                                                                                                                                                                                                                                                                                                                                                                                                                                                                                                                                                                                                                                                                                                                                                                                                                                                                                                                                                                                                                                                                                                                                                                         |                  |                         | Fork length             | mm        | 1,195           |  |
|                                                                                                                                                                                                                                                                                                                                                                                                                                                                                                                                                                                                                                                                                                                                                                                                                                                                                                                                                                                                                                                                                                                                                                                                                                                                                                                                                                                                                                                                                                                                                                                                                                                                                                                                                                                                                                                                                                                                                                                                                                                                                                                                         |                  |                         | Overall width           | mm        | 660             |  |
|                                                                                                                                                                                                                                                                                                                                                                                                                                                                                                                                                                                                                                                                                                                                                                                                                                                                                                                                                                                                                                                                                                                                                                                                                                                                                                                                                                                                                                                                                                                                                                                                                                                                                                                                                                                                                                                                                                                                                                                                                                                                                                                                         |                  |                         | Forks lowered           | mm        | 90              |  |