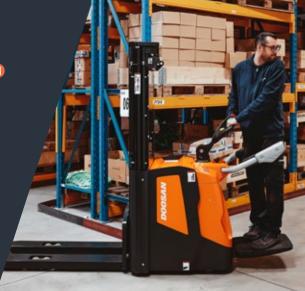

Choose a Doosan, increase productivity in your warehouse.

DOOSAN

DOOSA

DOOSAN

DOOSAN

.

For the various pallet stacking applications that you encounter daily in your warehouse, we offer a durable solution. You can contact us for electric rider stacker and double stackers with a capacity up to 2 tons.

#### SINGLE STACKERS

<u>b</u> 1,000 / 1,250 kg 1,790 - 3,590 mm 🛔 660 mm

> Pedestrian Off-Set Drive Unit

**BSR16S-7** <u> 1,600 kg</u>

2,890 - 4,790 mm 👗 790 mm

> Ride-on Platform, Centre Drive Unit