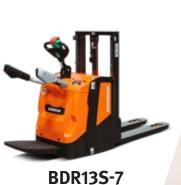

#### **DOUBLE STACKERS**

**BDL13S-7** BDL13S-7H

📠 1,250 - 1,800 kg 1,250 - 2,000 kg 690 - 2,490 mm 👗 660 mm

> Pedestrian Off-Set Drive Unit

BSL14/16S-7

- 📠 1,400 / 1,600 kg 2,890 - 5,390 mm
- 👗 790 mm

Pedestrian Off-Set Drive Unit