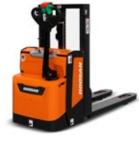

#### SINGLE STACKERS

<u>b</u> 1,000 / 1,250 kg 1,790 - 3,590 mm 🛔 660 mm

> Pedestrian Off-Set Drive Unit

**BSR16S-7** <u> 1,600 kg</u>

2,890 - 4,790 mm 👗 790 mm

> Ride-on Platform, Centre Drive Unit