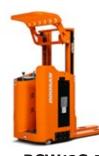

#### SINGLE STACKERS

<u>b</u> 1,000 / 1,250 kg 1,790 - 3,590 mm 🛔 660 mm

> Pedestrian Off-Set Drive Unit

**BSR16S-7** <u> 1,600 kg</u>

2,890 - 4,790 mm 👗 790 mm

> Ride-on Platform, Centre Drive Unit