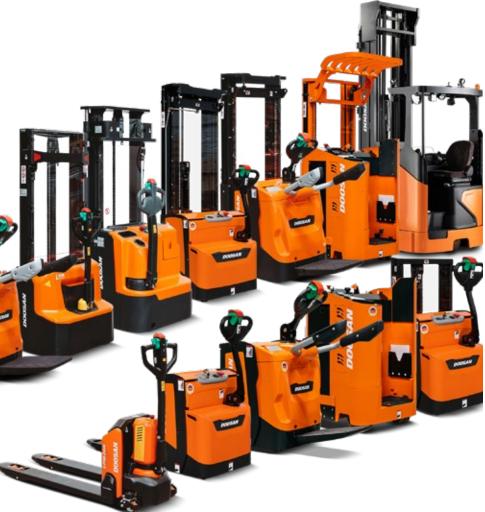

Other products in our warehouse range: • Pallet trucks (walkie - platform - rider) • Reach trucks (narrow - standard - heavy)

## **Product range**