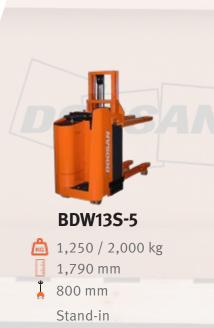

**BSW13S-5** 📠 1,250 kg

2,890 mm 800 mm

Stand-in

🛕 1,250 - 2,000 kg 1,790 - 2,090 mm 1

700 mm

Ride-on Platform, Centre Drive Unit

|                                                                                                                                                                                                                                                                                                                                                                                                                                                                                                                                                                                                                                                                                                                                                                                                                                                                                                                                                                                                                                                                                                                                                                                                                                                                                                                                                                                                                                                                                                                                                                                                                                                                                                                                                                                                                                                                                                                                                                                                                                                                                                                                         |                  |                         | MAJOR<br>SPECIFICATIONS | BSL10S-7C |                 |  |
|-----------------------------------------------------------------------------------------------------------------------------------------------------------------------------------------------------------------------------------------------------------------------------------------------------------------------------------------------------------------------------------------------------------------------------------------------------------------------------------------------------------------------------------------------------------------------------------------------------------------------------------------------------------------------------------------------------------------------------------------------------------------------------------------------------------------------------------------------------------------------------------------------------------------------------------------------------------------------------------------------------------------------------------------------------------------------------------------------------------------------------------------------------------------------------------------------------------------------------------------------------------------------------------------------------------------------------------------------------------------------------------------------------------------------------------------------------------------------------------------------------------------------------------------------------------------------------------------------------------------------------------------------------------------------------------------------------------------------------------------------------------------------------------------------------------------------------------------------------------------------------------------------------------------------------------------------------------------------------------------------------------------------------------------------------------------------------------------------------------------------------------------|------------------|-------------------------|-------------------------|-----------|-----------------|--|
| <ul> <li>Image: constraint of the second se</li></ul> |                  |                         | Base capacity           | kg        | 1,000           |  |
|                                                                                                                                                                                                                                                                                                                                                                                                                                                                                                                                                                                                                                                                                                                                                                                                                                                                                                                                                                                                                                                                                                                                                                                                                                                                                                                                                                                                                                                                                                                                                                                                                                                                                                                                                                                                                                                                                                                                                                                                                                                                                                                                         |                  |                         | Fork length             | mm        | 1,195           |  |
|                                                                                                                                                                                                                                                                                                                                                                                                                                                                                                                                                                                                                                                                                                                                                                                                                                                                                                                                                                                                                                                                                                                                                                                                                                                                                                                                                                                                                                                                                                                                                                                                                                                                                                                                                                                                                                                                                                                                                                                                                                                                                                                                         |                  | Overall width           | mm                      | 660       |                 |  |
|                                                                                                                                                                                                                                                                                                                                                                                                                                                                                                                                                                                                                                                                                                                                                                                                                                                                                                                                                                                                                                                                                                                                                                                                                                                                                                                                                                                                                                                                                                                                                                                                                                                                                                                                                                                                                                                                                                                                                                                                                                                                                                                                         | BSL20S-7         |                         | Forks lowered<br>height | mm        | 90              |  |
| ക                                                                                                                                                                                                                                                                                                                                                                                                                                                                                                                                                                                                                                                                                                                                                                                                                                                                                                                                                                                                                                                                                                                                                                                                                                                                                                                                                                                                                                                                                                                                                                                                                                                                                                                                                                                                                                                                                                                                                                                                                                                                                                                                       |                  |                         | Turning radius          | mm        | 1,480           |  |
|                                                                                                                                                                                                                                                                                                                                                                                                                                                                                                                                                                                                                                                                                                                                                                                                                                                                                                                                                                                                                                                                                                                                                                                                                                                                                                                                                                                                                                                                                                                                                                                                                                                                                                                                                                                                                                                                                                                                                                                                                                                                                                                                         | 2,890 - 5,390 mm |                         | Lift height             | mm        | 1,790-<br>3,590 |  |
|                                                                                                                                                                                                                                                                                                                                                                                                                                                                                                                                                                                                                                                                                                                                                                                                                                                                                                                                                                                                                                                                                                                                                                                                                                                                                                                                                                                                                                                                                                                                                                                                                                                                                                                                                                                                                                                                                                                                                                                                                                                                                                                                         | 790 mm           |                         | Battery capacity        | Ah        | 160-250         |  |
|                                                                                                                                                                                                                                                                                                                                                                                                                                                                                                                                                                                                                                                                                                                                                                                                                                                                                                                                                                                                                                                                                                                                                                                                                                                                                                                                                                                                                                                                                                                                                                                                                                                                                                                                                                                                                                                                                                                                                                                                                                                                                                                                         |                  | MAJOR<br>SPECIFICATIONS |                         | BDL13S    | -7              |  |
|                                                                                                                                                                                                                                                                                                                                                                                                                                                                                                                                                                                                                                                                                                                                                                                                                                                                                                                                                                                                                                                                                                                                                                                                                                                                                                                                                                                                                                                                                                                                                                                                                                                                                                                                                                                                                                                                                                                                                                                                                                                                                                                                         |                  |                         | Base capacity           | kg        | 1,800           |  |
|                                                                                                                                                                                                                                                                                                                                                                                                                                                                                                                                                                                                                                                                                                                                                                                                                                                                                                                                                                                                                                                                                                                                                                                                                                                                                                                                                                                                                                                                                                                                                                                                                                                                                                                                                                                                                                                                                                                                                                                                                                                                                                                                         |                  |                         | Fork length             | mm        | 1,195           |  |
|                                                                                                                                                                                                                                                                                                                                                                                                                                                                                                                                                                                                                                                                                                                                                                                                                                                                                                                                                                                                                                                                                                                                                                                                                                                                                                                                                                                                                                                                                                                                                                                                                                                                                                                                                                                                                                                                                                                                                                                                                                                                                                                                         |                  |                         | Overall width           | mm        | 660             |  |
|                                                                                                                                                                                                                                                                                                                                                                                                                                                                                                                                                                                                                                                                                                                                                                                                                                                                                                                                                                                                                                                                                                                                                                                                                                                                                                                                                                                                                                                                                                                                                                                                                                                                                                                                                                                                                                                                                                                                                                                                                                                                                                                                         |                  |                         | Forks lowered           | mm        | 90              |  |